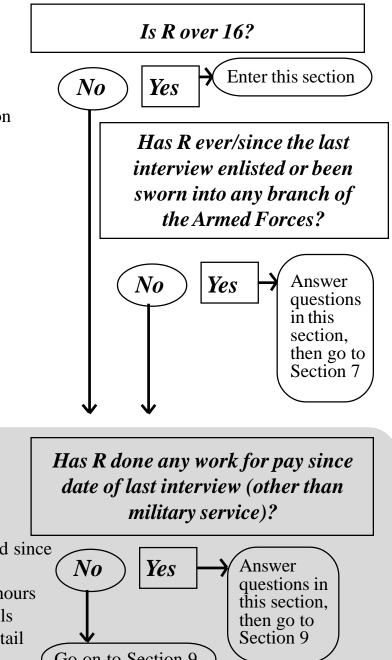

#### Section 5 - Military

Universe: Rs over 16 years of age Time: Short

Contents: Name of military branch, dates of entry and exit, jobs and training, satisfaction with military

#### Section 7 - Jobs/Employer **Supplements**

Universe: All

- Time: Depends on number of jobs R has had since date of last interview
- *Contents*: Name, dates of employment and hours worked for each employer, additional details asked for jobs of greater duration, most detail asked about current/most recent employer