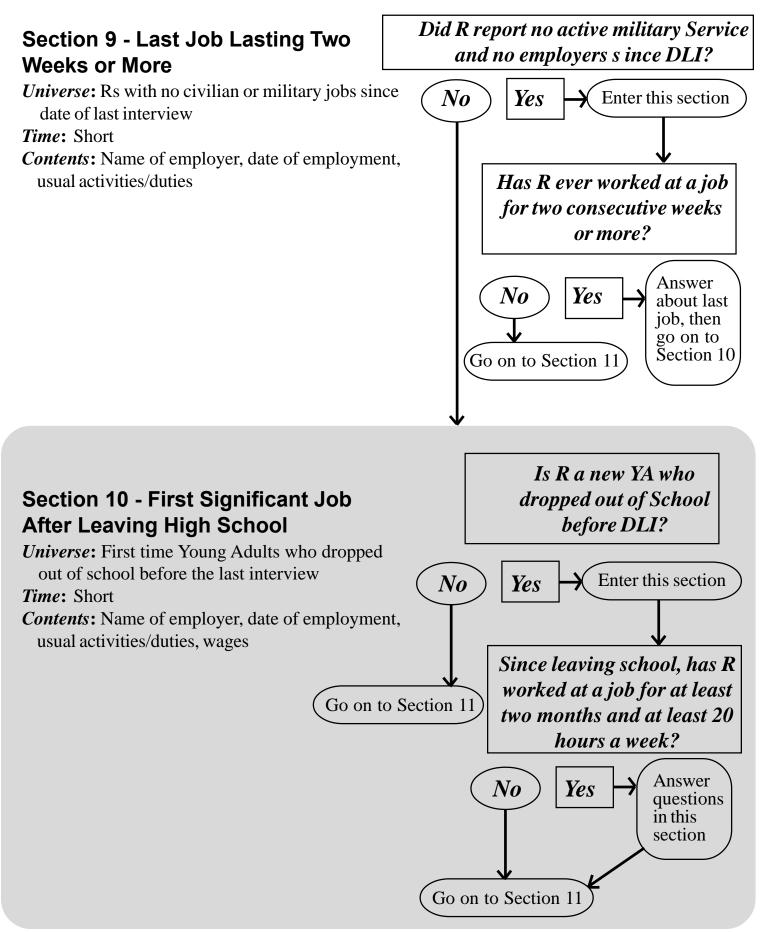

Go on to Section 9

#### Section 11 - Other Training

Universe: All Time: Short

*Contents*: Type of most recent job training, details about training, professional certificates or licenses received

Has R had any kind of training program or on-the-job training?